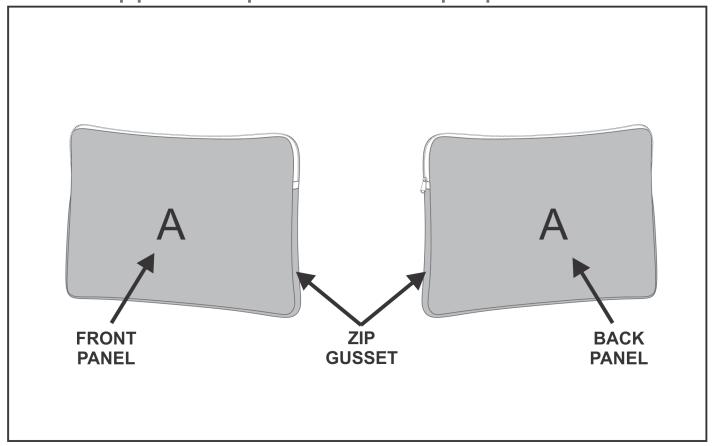

#### **Position A**

Custom Sublimation A (CPSUB-A)
Full Colour

Size: 960mm wide x 396mm high